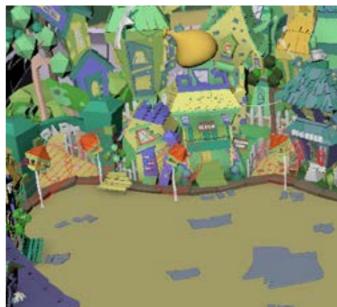

### Week 1 Render and Lighting Tests

This week I sepnt some time developing and testing out methods of rendering and lighting using HDRI's. I finished the Pre-Vis of the film ready for final picture lock down and spent some time behind the scenes contacting crew, developing schedules, calanders and a budget. The rest of my time has been taken up by learning how to model using proper topology in preperation for the final character.