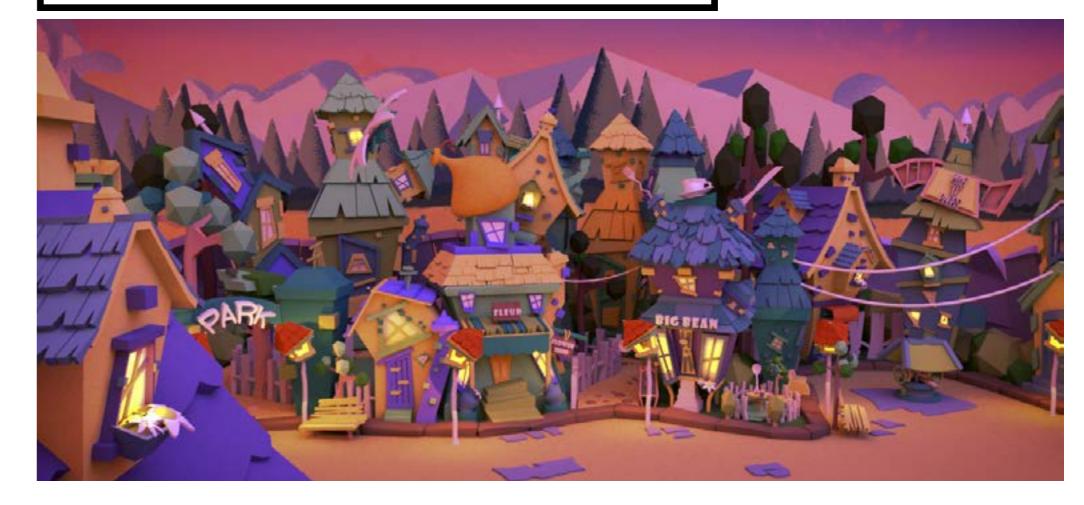

### Week 1 Render and Lighting Tests

This week I sepnt some time developing and testing out methods of rendering and lighting using HDRI's. I finished the Pre-Vis of the film ready for final picture lock down and spent some time behind the scenes contacting crew, developing schedules, calanders and a budget. The rest of my time has been taken up by learning how to model using proper topology in preperation for the final character.