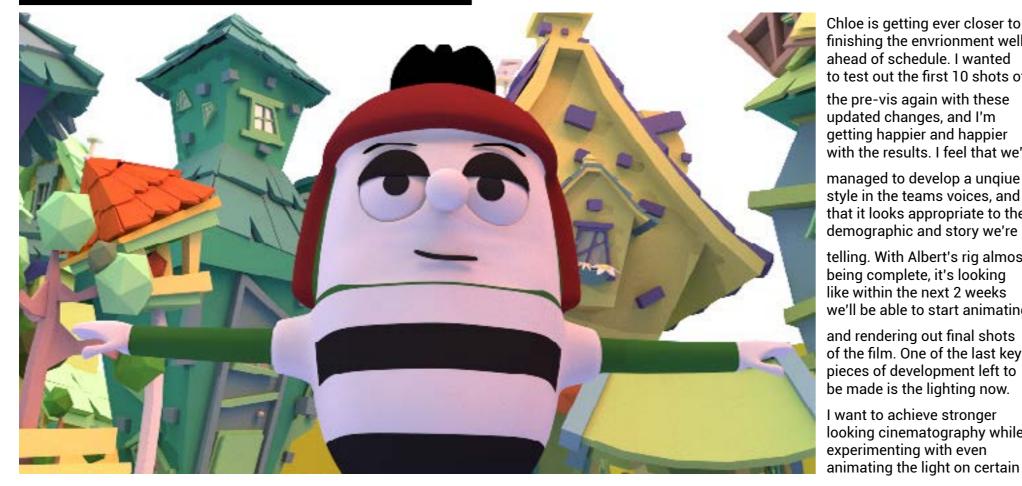

### Week 1 Render and Lighting Tests

This week I sepnt some time developing and testing out methods of rendering and lighting using HDRI's. I finished the Pre-Vis of the film ready for final picture lock down and spent some time behind the scenes contacting crew, developing schedules, calanders and a budget. The rest of my time has been taken up by learning how to model using proper topology in preperation for the final character.