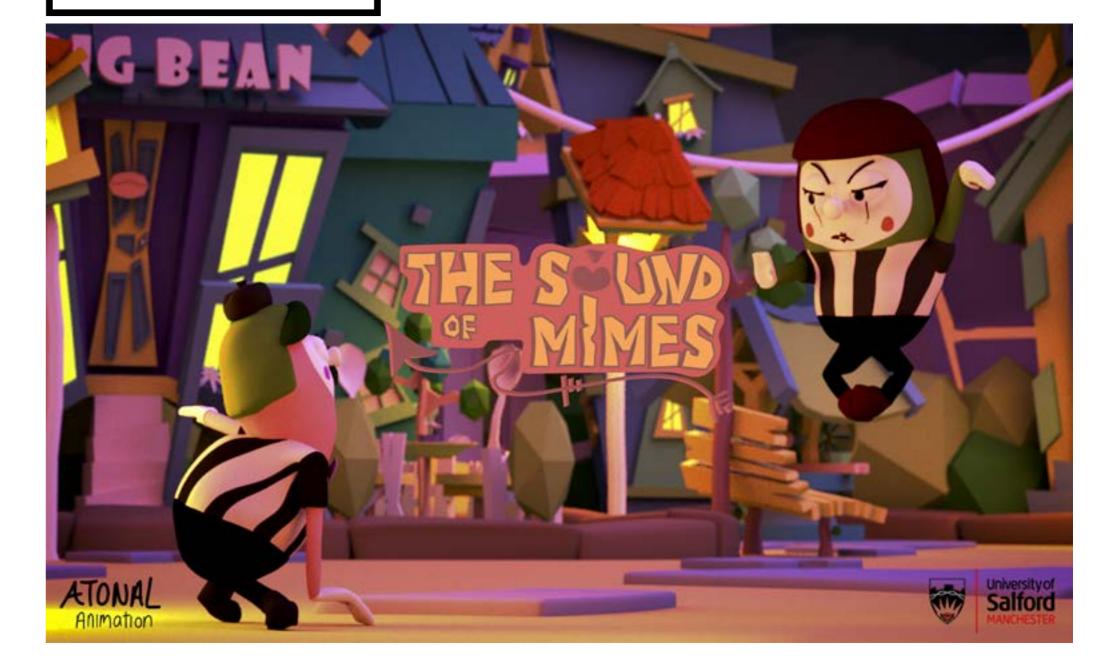

### Week 1 Render and Lighting Tests

This week I sepnt some time developing and testing out methods of rendering and lighting using HDRI's. I finished the Pre-Vis of the film ready for final picture lock down and spent some time behind the scenes contacting crew, developing schedules, calanders and a budget. The rest of my time has been taken up by learning how to model using proper topology in preperation for the final character.